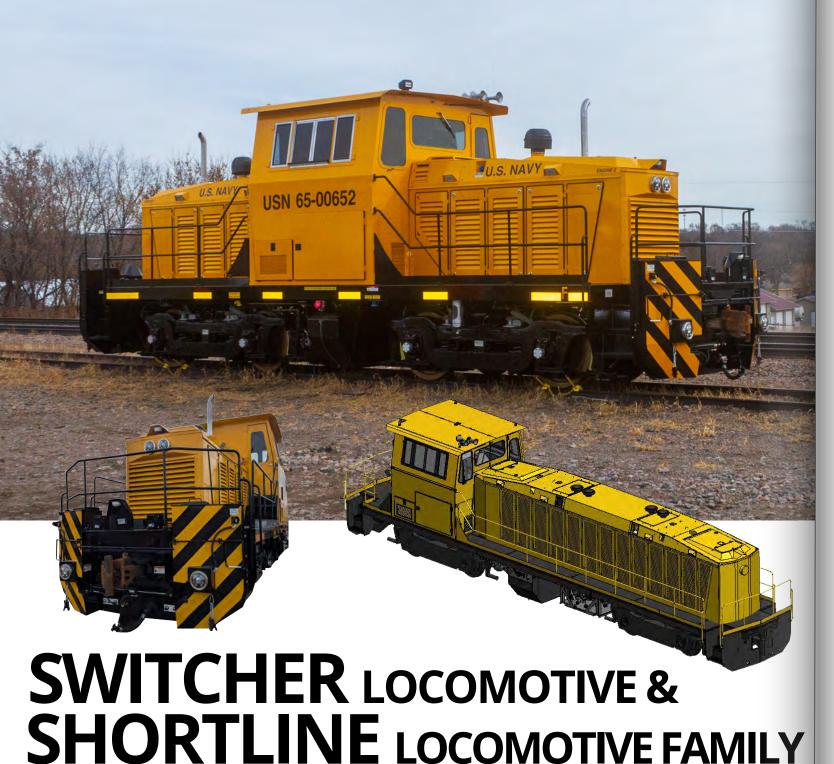

**Operator Station** 

Our cab has 3 configurations available: Mid, Rear or Front.

The generator is sized to match the horsepower of the twin engines.

Propel and Traction controls allow for correct power ratings to the tractive drives, we place the EMD 77/78 under all of our locomotives. Designed to weigh between 82-180 tons, and 45-55 feet in length, each locomotive is customized

Sand Boxes

We have incorporated proven prime movers, Marathon Electric generators, traction control, and undercarriage components.

#### Lighting

Compressor

to meet your needs.

Optional - Slide Hitch (shown) **Standard - Draft Gear Coupling** 