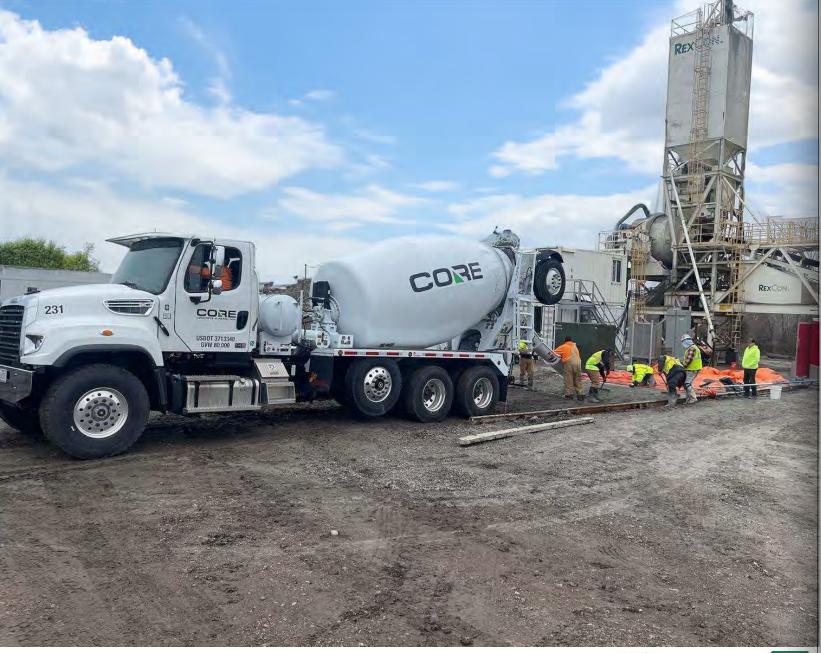

### **CONCRETE MIXER TRUCK**

Double the life of your mixer drum,

using our precision mixing functions, and inclinometer.

Our load function senses a new batch, keeping the truck and drum rpm running independently, lowering overall rpm. This increases the life of the drum and related components, eliminating excess wear and tear on your trucks.

Our mixers are built by hard-working people in rural communities throughout the midwest. Behind each spin of our drum is a proud community who put their care and sweat into the creation of each truck.