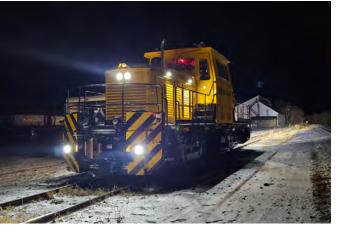

**Operator Station** 

Our cab has 3 configurations available: Mid, Rear or Front.

The generator is sized to match the horsepower of the twin engines.

Propel and Traction controls allow for correct power ratings to the tractive drives, we place the EMD 77/78 under all of our locomotives. Designed to weigh between 82-180 tons, and 45-55 feet in length, each locomotive is customized

Sand Boxes

We have incorporated proven prime movers, Marathon Electric generators, traction control, and undercarriage components.

#### Lighting

Compressor

to meet your needs.

Optional - Slide Hitch (shown) **Standard - Draft Gear Coupling** 