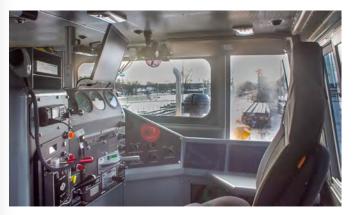

**Operator Station** 

Our cab has 3 configurations available: Mid, Rear or Front.

The generator is sized to match the horsepower of the twin engines.

Propel and Traction controls allow for correct power ratings to the tractive drives, we place the EMD 77/78 under all of our locomotives. Designed to weigh between 82-180 tons, and 45-55 feet in length, each locomotive is customized