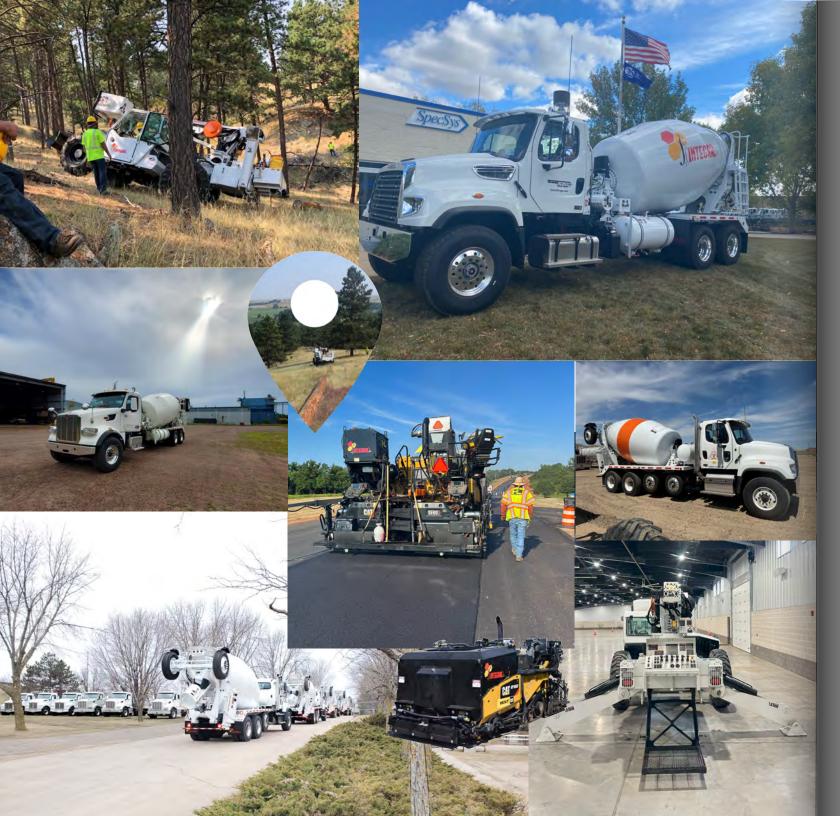

### **ALL-TERRAIN DERRICK**

PETTIBONE

FAQs

Full time 4-wheel-drive

The Altec auger digs to 9' 10" deep Yes, the Cab is ROPS / FOPS certified per ISO 3471

How deep can the ATD dig? Is the cab rated for ROPS / FOPS? What are the dimensions of the ATD?

How much does the ATD weigh? 22,900 lbs, compact and light enough to be towed behind a standard line truck

Load capacity of 6,000 lbs & sets a 65 ft pole

Digger Derrick is rated and dielectric tested for 46kv

Can be rotated 360°

- Our chassis is a Pettibone T944X Telehandler
- Independent Axles for stable maneuvering over downed timber, rocks and debris
  - Side-to-Side Chassis / Cab Tilt 12 degrees to each side
  - Steering capability = 4-wheel, crab and 2-wheel

Our ATD is 8' 6" wide, 10' tall and 24' 3" long with 18" of ground clearance