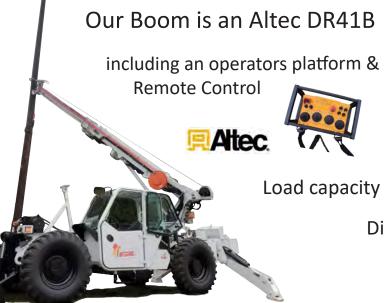

### **ALL-TERRAIN DERRICK**

PETTIBONE

FAQs

Full time 4-wheel-drive

The Altec auger digs to 9' 10" deep Yes, the Cab is ROPS / FOPS certified per ISO 3471

How deep can the ATD dig? Is the cab rated for ROPS / FOPS? What are the dimensions of the ATD?

How much does the ATD weigh? 22,900 lbs, compact and light enough to be towed behind a standard line truck

Load capacity of 6,000 lbs & sets a 65 ft pole

Digger Derrick is rated and dielectric tested for 46kv

Can be rotated 360°

- Our chassis is a Pettibone T944X Telehandler
- Independent Axles for stable maneuvering over downed timber, rocks and debris
  - Side-to-Side Chassis / Cab Tilt 12 degrees to each side
  - Steering capability = 4-wheel, crab and 2-wheel

Our ATD is 8' 6" wide, 10' tall and 24' 3" long with 18" of ground clearance