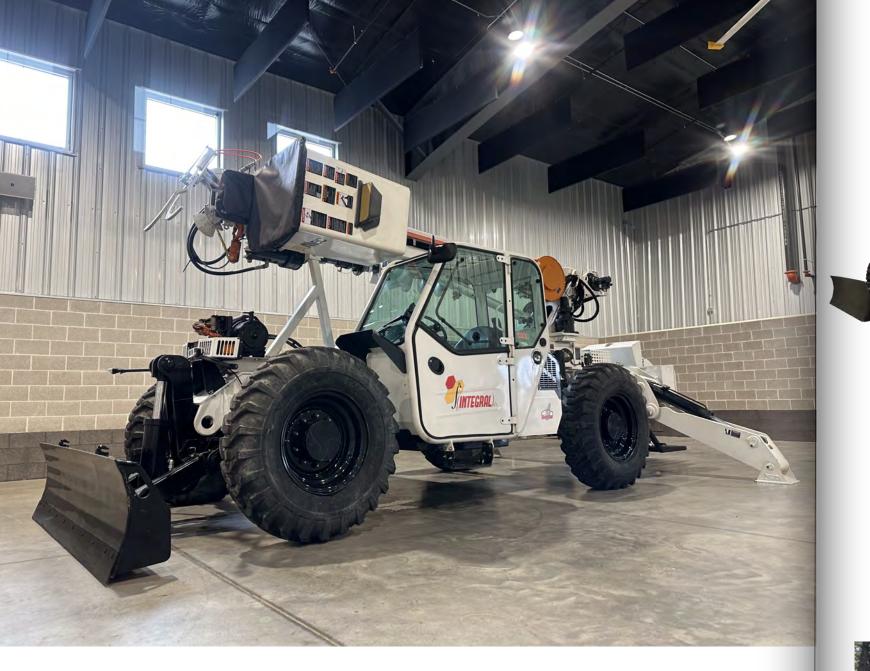

### **ALL-TERRAIN DERRICK**

PETTIBONE

FAQs

Full time 4-wheel-drive

The Altec auger digs to 9' 10" deep Yes, the Cab is ROPS / FOPS certified per ISO 3471

How deep can the ATD dig? Is the cab rated for ROPS / FOPS? What are the dimensions of the ATD?

How much does the ATD weigh? 22,900 lbs, compact and light enough to be towed behind a standard line truck

Load capacity of 6,000 lbs & sets a 65 ft pole

Digger Derrick is rated and dielectric tested for 46kv

Can be rotated 360°

- Our chassis is a Pettibone T944X Telehandler
- Independent Axles for stable maneuvering over downed timber, rocks and debris
  - Side-to-Side Chassis / Cab Tilt 12 degrees to each side
  - Steering capability = 4-wheel, crab and 2-wheel

Our ATD is 8' 6" wide, 10' tall and 24' 3" long with 18" of ground clearance