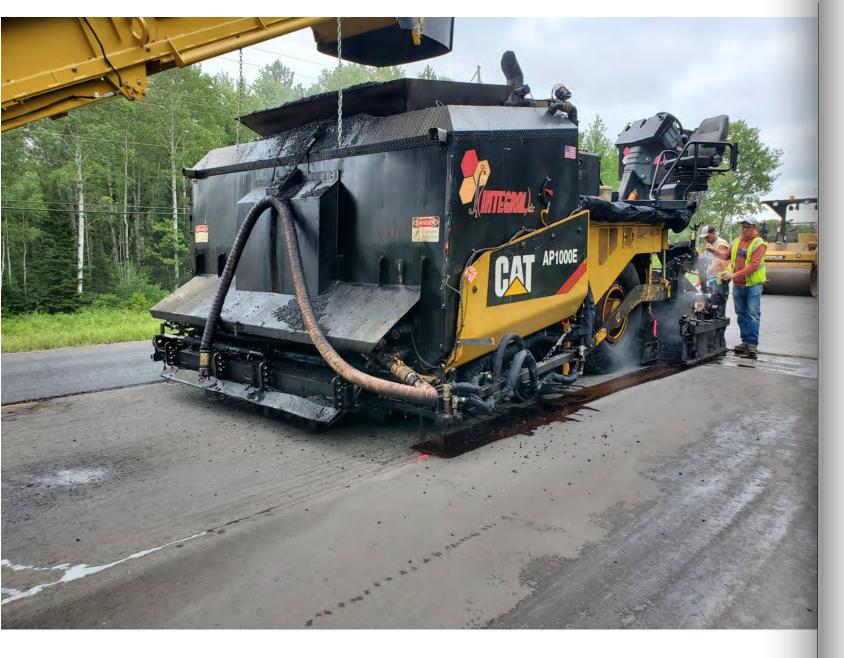

### **SPRAYPAVER** ATTACHMENT

Designed with simple, proven technology, the Integral dx Spray Paver is made up of three key groups,

• Tank Group

• Spray Group

and four regulatory systems,

- Hydraulic System
  - Pneumatic System

All working in harmony for easy, precise, and reliable operation, providing you with ultimate flexibiility. New, Used, tracked, or Wheeled, our system can be installed on any application.

• Pump Group

• Control System

• Heating System

You have the ability to reconfigure according to the job, easily convert between spray paver or conventional paving. Option ready packages are available in standard models, giving you the opportunity to upgrade your system as needed.