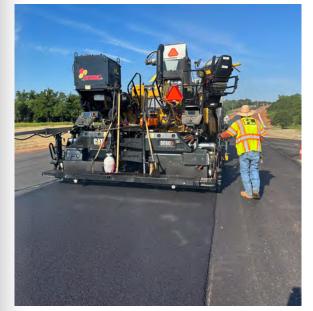

### **SPRAYPAVER** ATTACHMENT

Designed with simple, proven technology, the Integral dx Spray Paver is made up of three key groups,

• Tank Group

• Spray Group

and four regulatory systems,

- Hydraulic System
  - Pneumatic System

All working in harmony for easy, precise, and reliable operation, providing you with ultimate flexibiility. New, Used, tracked, or Wheeled, our system can be installed on any application.

• Pump Group

• Control System

• Heating System

You have the ability to reconfigure according to the job, easily convert between spray paver or conventional paving. Option ready packages are available in standard models, giving you the opportunity to upgrade your system as needed.