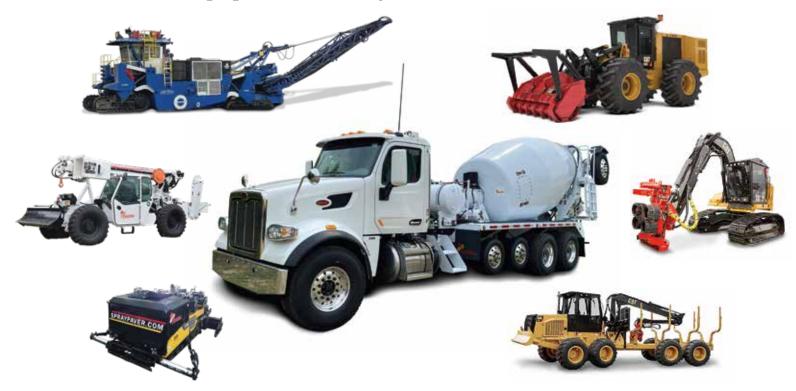

## A worldwide turnkey provider of mobile equipment.

SpecSys, Inc. has been providing manufacturing solutions for machinery and equipment projects, simple or complex, large or small for over 25 years. It is one of the few firms in the country that offers true full service contract engineering and Manufacturing.

- Both turnkey prototype or volume production capabilities and experience.
- 20+ years spent working with worldwide OEM's in both the Engineering and Manufacturing Industries.
- Our long history working with OEM's has built an extensive portfolio of projects and knowledge in the mobile equipment industry.