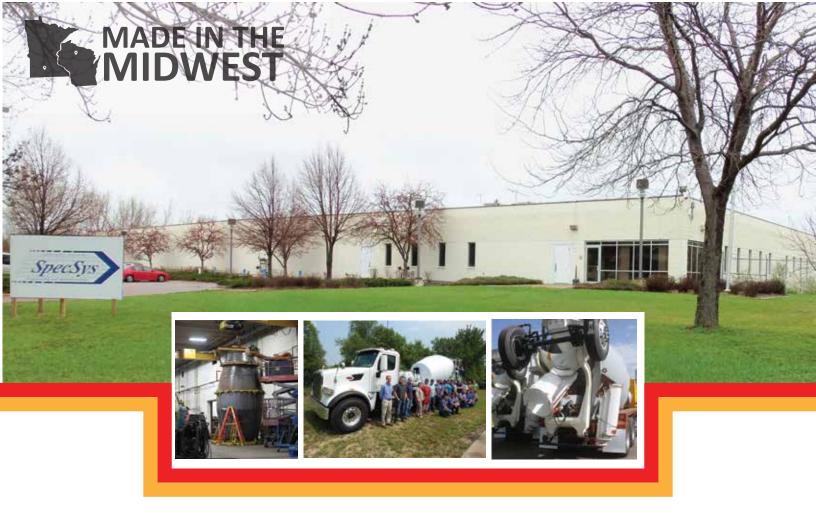

## 280,000 SQUARE FEET OF MANUFACTURING & ASSEMBLY SPACE

Our mixer trucks are built and assembled in New Ulm, MN and Prentice, WI. Our sister company SpecSys. Inc, has manufacturing and engineering locations across the midwest. The hardworking rural communities we are a part of have been providing manufacturing solutions for machinery and equipment projects, simple or complex, large or small for over 25 years.